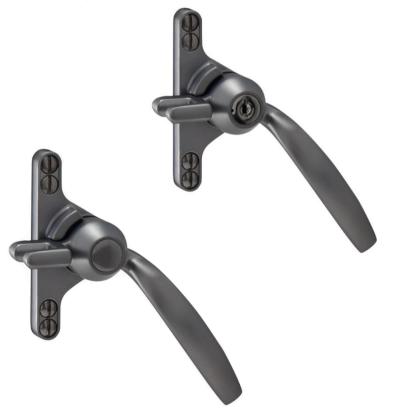

## MP158 Multipoint Curved Classic Handle

- A Multipoint handle which replicates the traditional appearance of a cockspur handle with a gear box drive blade for concealed multipoint rail systems
- Variety of drive blades enables compatibility with many window systems, see separate drive blades options page at the end of this section
- Screw cover caps are supplied for a contemporary look and colour fixing screws are available for a traditional appearance
- Suitable for M4 countersunk fixing screws
- Available in several finishes or matching RAL finish on request
- Complimentary B375 design pegstay available in 2 sizes
- Complimentary door handles and escutcheons available for suited look

MP158N12 – Non Locking

MP158K12- Key Locking

Dimensions with Standard Drive Blade