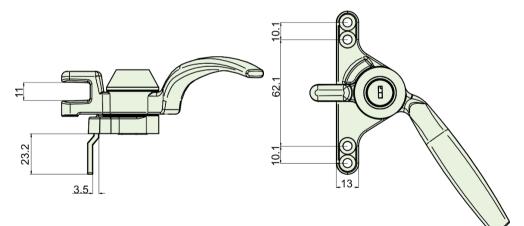

MP158N12 – Non Locking

MP158K12- Key Locking

Dimensions with Standard Drive Blade